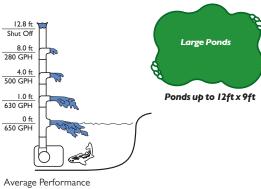

## For Large Ponds, **Small Waterfalls**

Item: 7107910 Model: W600

## **Product Features**

- 630 gallons per hour at 1 ft lift
- New, energy efficient longer life design
- Passes large particles
- Can be used horizontally or vertically

**Small Waterfalls** Diagram does not account for tubing friction loss or fittings

Up to Ift high x Ift

| wide | Performance       | 630 galloi             |
|------|-------------------|------------------------|
|      | Shut Off          | 12.8 ft                |
| ft   | Water Inlet Type  | Screen                 |
|      | Water Outlet Type | 3/4" MNI<br>Requires 3 |
|      | Cord Length       | I6 ft                  |
|      | Warranty          | 2 years                |
|      | Model             | W/600                  |

## **Specifications & Performance**

| Application        | Small waterfall up to 1 ft high x 0.5 ft wide high<br>Large pond up to 1200 gallons, 12 ft x 9 ft |  |
|--------------------|---------------------------------------------------------------------------------------------------|--|
| Operation          | Underwater use only                                                                               |  |
| Duty Cycle         | Continuous operation                                                                              |  |
| Power Requirements | 115 V, 60 Hz, 70 watts, 0.6 A                                                                     |  |
| Pump Type          | Wet Rotor/Wet Bearing                                                                             |  |
| Performance        | 630 gallons/hour @1" lift                                                                         |  |
| Shut Off           | 12.8 ft                                                                                           |  |
| Water Inlet Type   | Screen                                                                                            |  |
| Water Outlet Type  | 3/4" MNPT or I" MNPT<br>Requires 3/4" I.D. BARB                                                   |  |
| Cord Length        | l6 ft                                                                                             |  |
| Warranty           | 2 years                                                                                           |  |
| Model              | VV600                                                                                             |  |
| UPC                | 052309710791                                                                                      |  |
| Master Pack        | 1                                                                                                 |  |